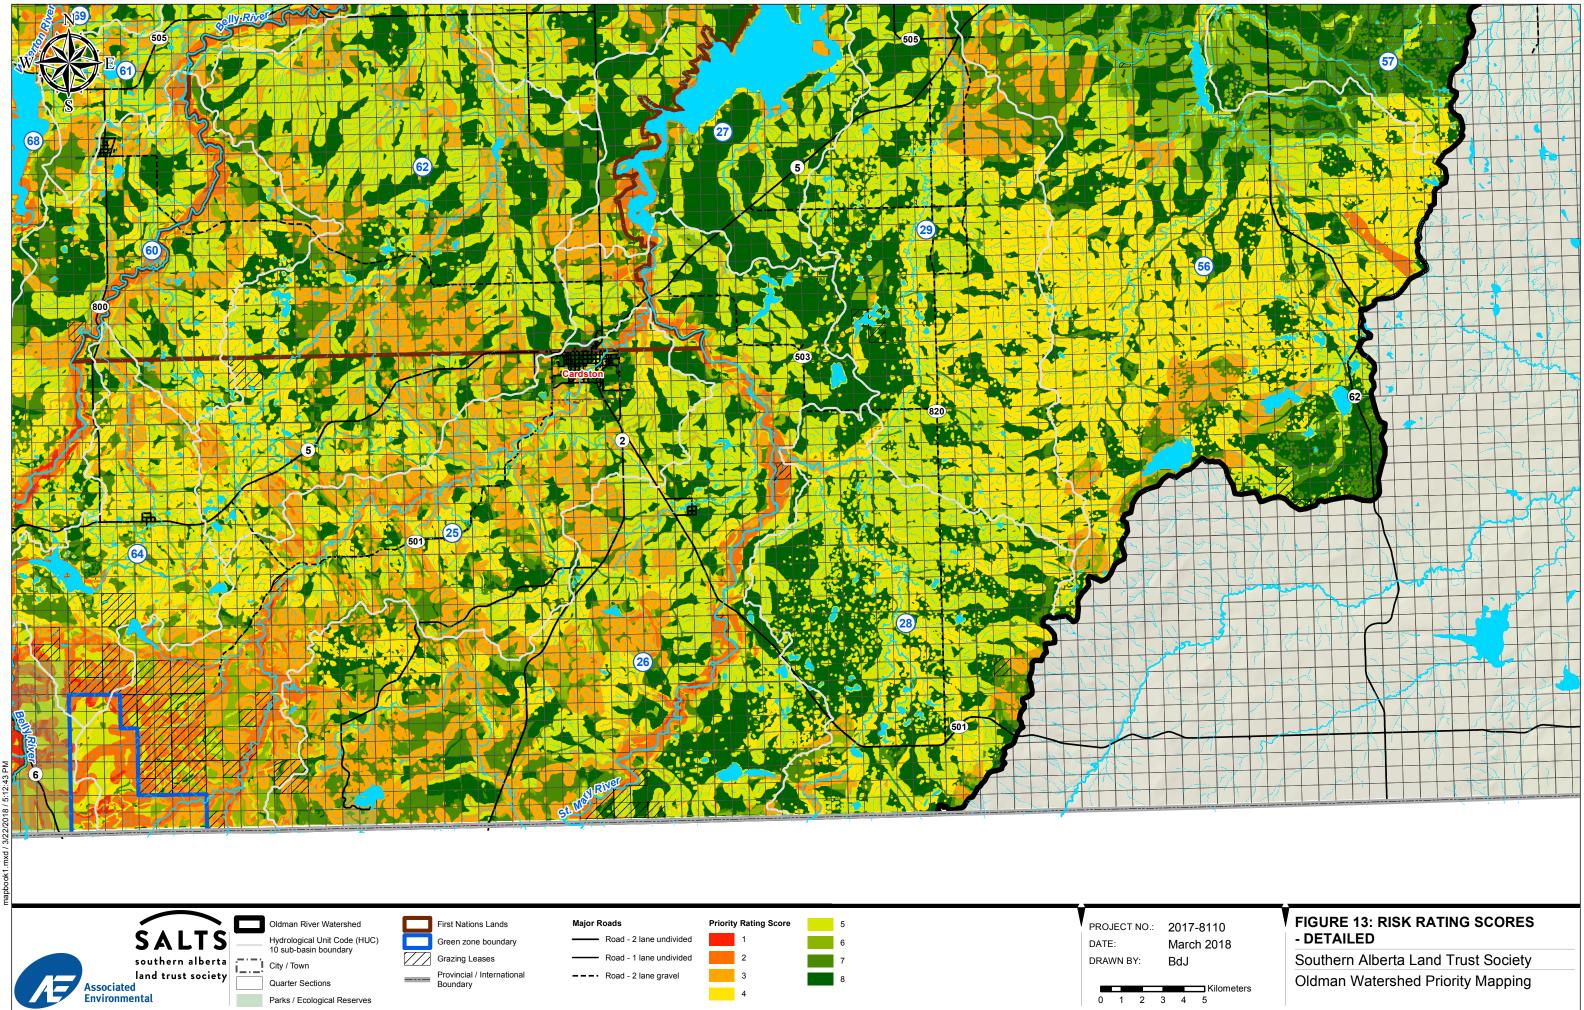

RIVER                                |
| utts           | 70           | BLAKISTON CREEK                                     |
|                | 71           | MIDDLE OLDMAN RIVER ABOVE RESERVOIR                 |
|                | 72           | UPPER LITTLE BOW RIVER                              |
|                | 73           | MIDDLE MOSQUITO CREEK                               |
|                | 74           | UPPER WILLOW CREEK                                  |

March 2018 BdJ

## - INDEX MAP WITH SUB-BASINS

Southern Alberta Land Trust Society Oldman Watershed Priority Mapping















Highway - divided

Parks / Ecological Reserves











March 2018 BdJ

FIGURE 12: RISK RATING SCORES - DETAILED

Southern Alberta Land Trust Society Oldman Watershed Priority Mapping



4

17

Parks / Ecological Reserves

Oldman Watershed Priority Mapping