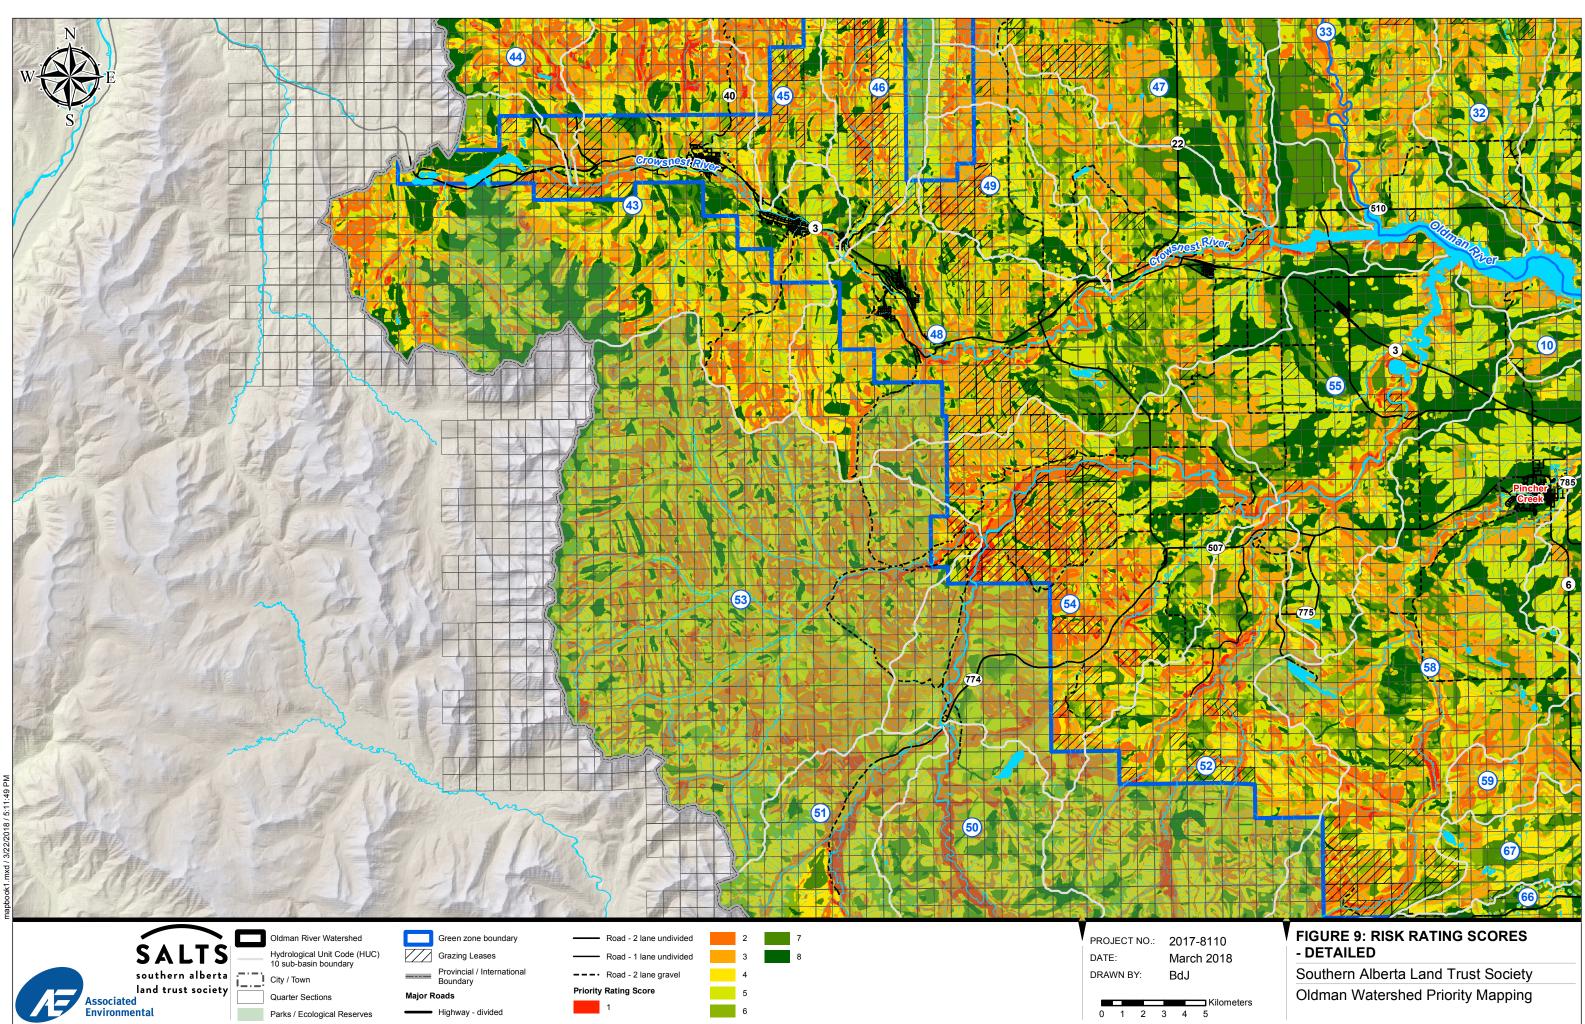

## - INDEX MAP WITH SUB-BASINS

Southern Alberta Land Trust Society Oldman Watershed Priority Mapping

Highway - divided

Parks / Ecological Reserves

March 2018 BdJ

FIGURE 12: RISK RATING SCORES - DETAILED

Southern Alberta Land Trust Society Oldman Watershed Priority Mapping