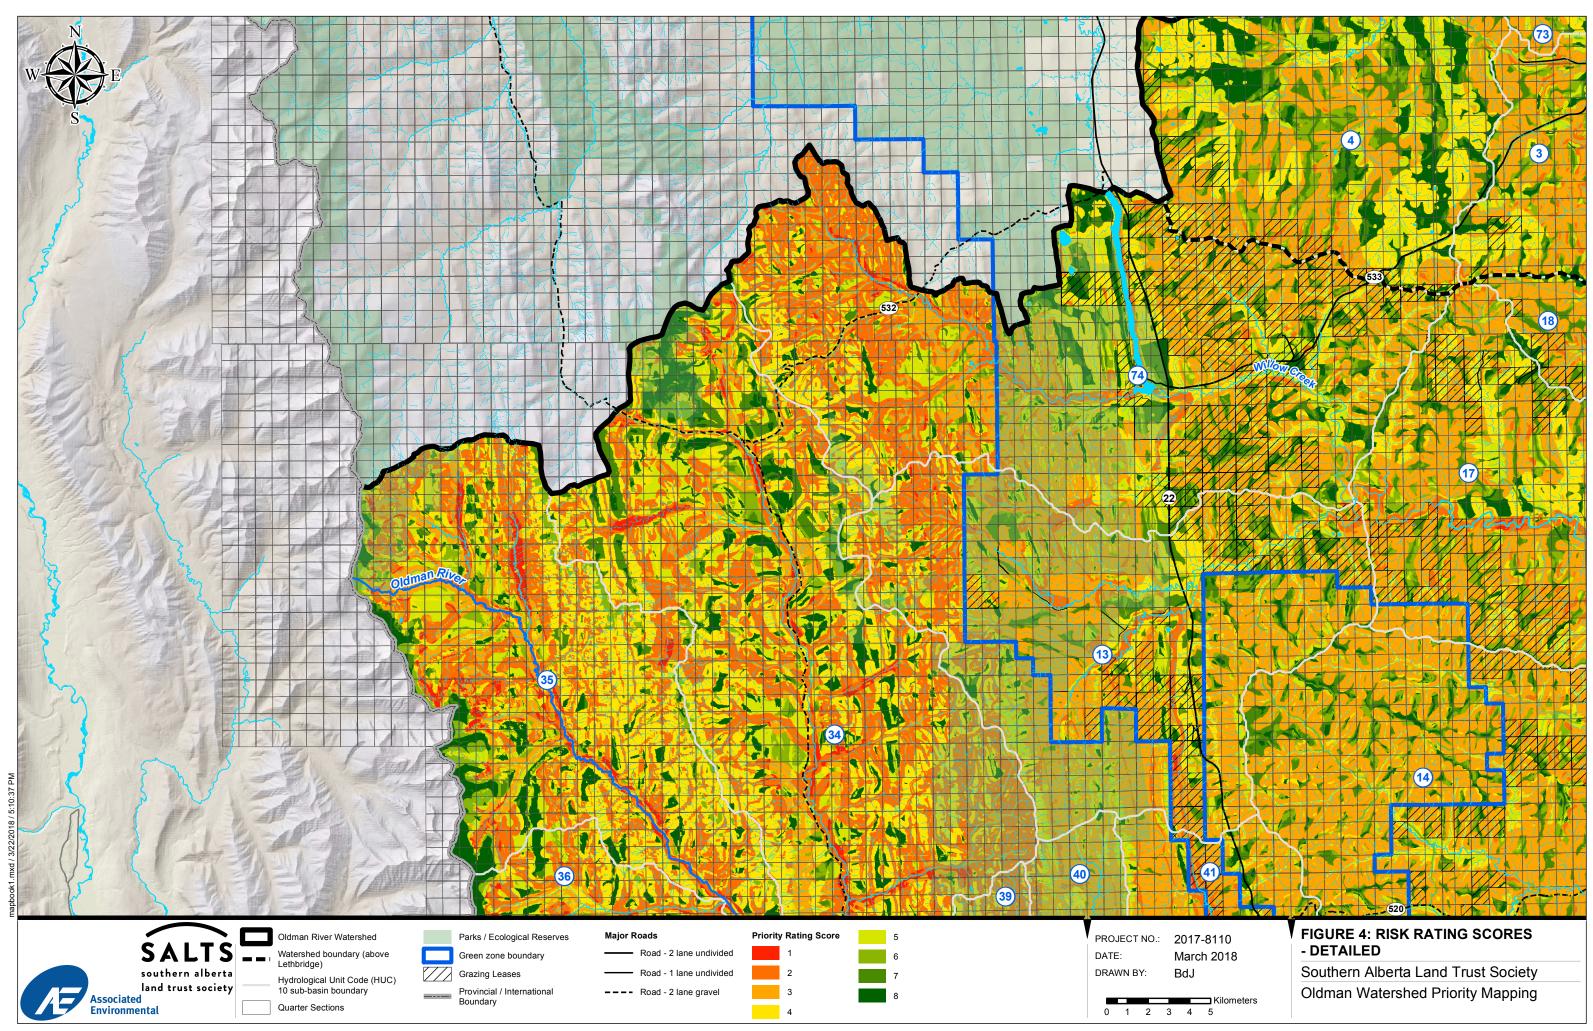

| FOOTHILL CREEK                                      |
|                | 68           | MIDDLE WATERTON RIVER                               |
|                | 69           | LOWER WATERTON RIVER                                |
| utts           | 70           | BLAKISTON CREEK                                     |
|                | 71           | MIDDLE OLDMAN RIVER ABOVE RESERVOIR                 |
|                | 72           | UPPER LITTLE BOW RIVER                              |
|                | 73           | MIDDLE MOSQUITO CREEK                               |
|                | 74           | UPPER WILLOW CREEK                                  |

March 2018 BdJ

## - INDEX MAP WITH SUB-BASINS

Southern Alberta Land Trust Society Oldman Watershed Priority Mapping















Highway - divided

Parks / Ecological Reserves











March 2018 BdJ

FIGURE 12: RISK RATING SCORES - DETAILED

Southern Alberta Land Trust Society Oldman Watershed Priority Mapping



4

17

Parks / Ecological Reserves

Oldman Watershed Priority Mapping