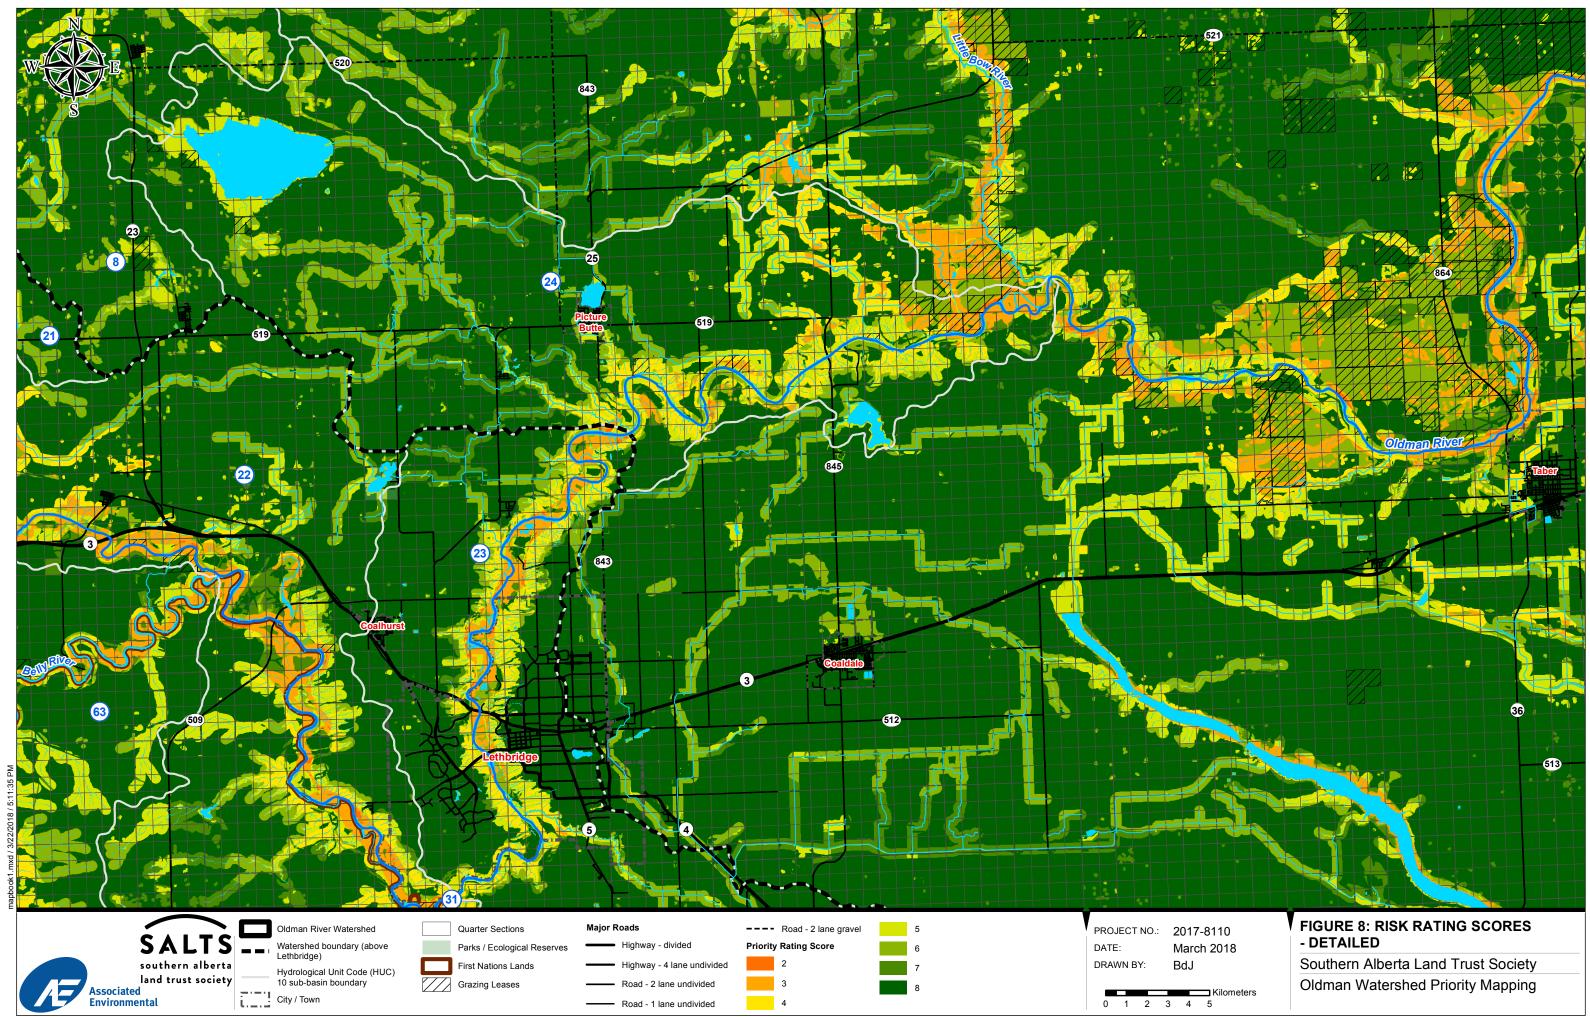

## - INDEX MAP WITH SUB-BASINS

Southern Alberta Land Trust Society Oldman Watershed Priority Mapping

Highway - divided

Parks / Ecological Reserves

March 2018 BdJ

FIGURE 12: RISK RATING SCORES - DETAILED

Southern Alberta Land Trust Society Oldman Watershed Priority Mapping