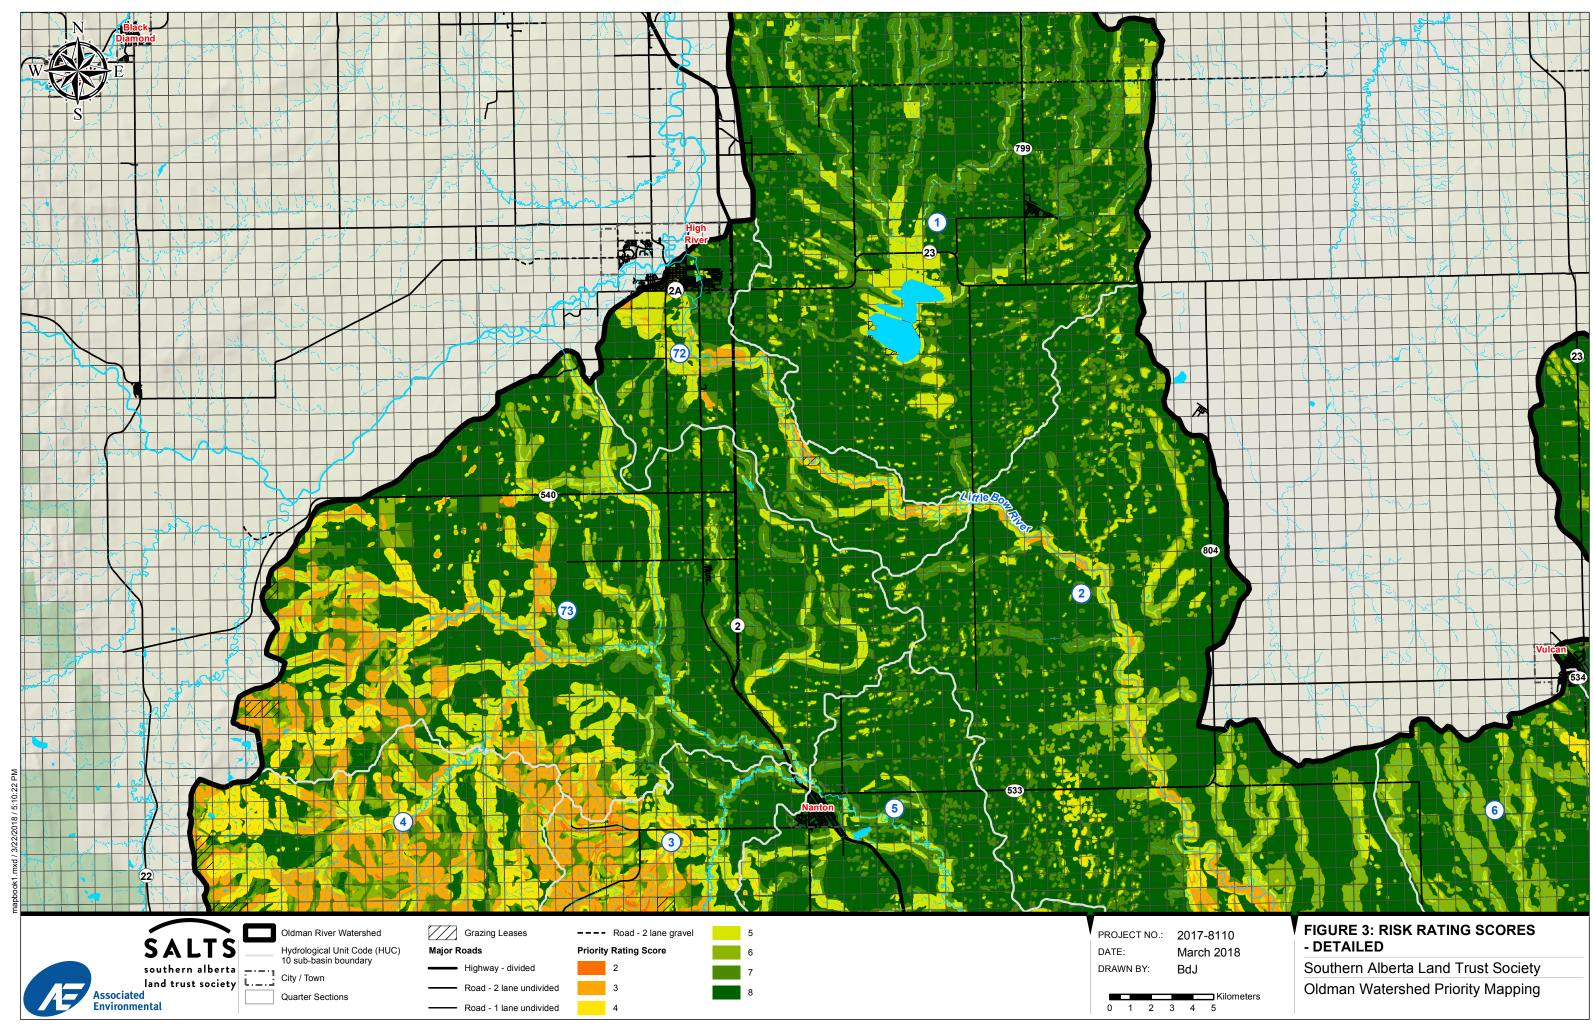

| FOOTHILL CREEK                                      |
|                | 68           | MIDDLE WATERTON RIVER                               |
|                | 69           | LOWER WATERTON RIVER                                |
| utts           | 70           | BLAKISTON CREEK                                     |
|                | 71           | MIDDLE OLDMAN RIVER ABOVE RESERVOIR                 |
|                | 72           | UPPER LITTLE BOW RIVER                              |
|                | 73           | MIDDLE MOSQUITO CREEK                               |
|                | 74           | UPPER WILLOW CREEK                                  |

March 2018 BdJ

## - INDEX MAP WITH SUB-BASINS

Southern Alberta Land Trust Society Oldman Watershed Priority Mapping















Highway - divided

Parks / Ecological Reserves











March 2018 BdJ

FIGURE 12: RISK RATING SCORES - DETAILED

Southern Alberta Land Trust Society Oldman Watershed Priority Mapping



4

17

Parks / Ecological Reserves

Oldman Watershed Priority Mapping