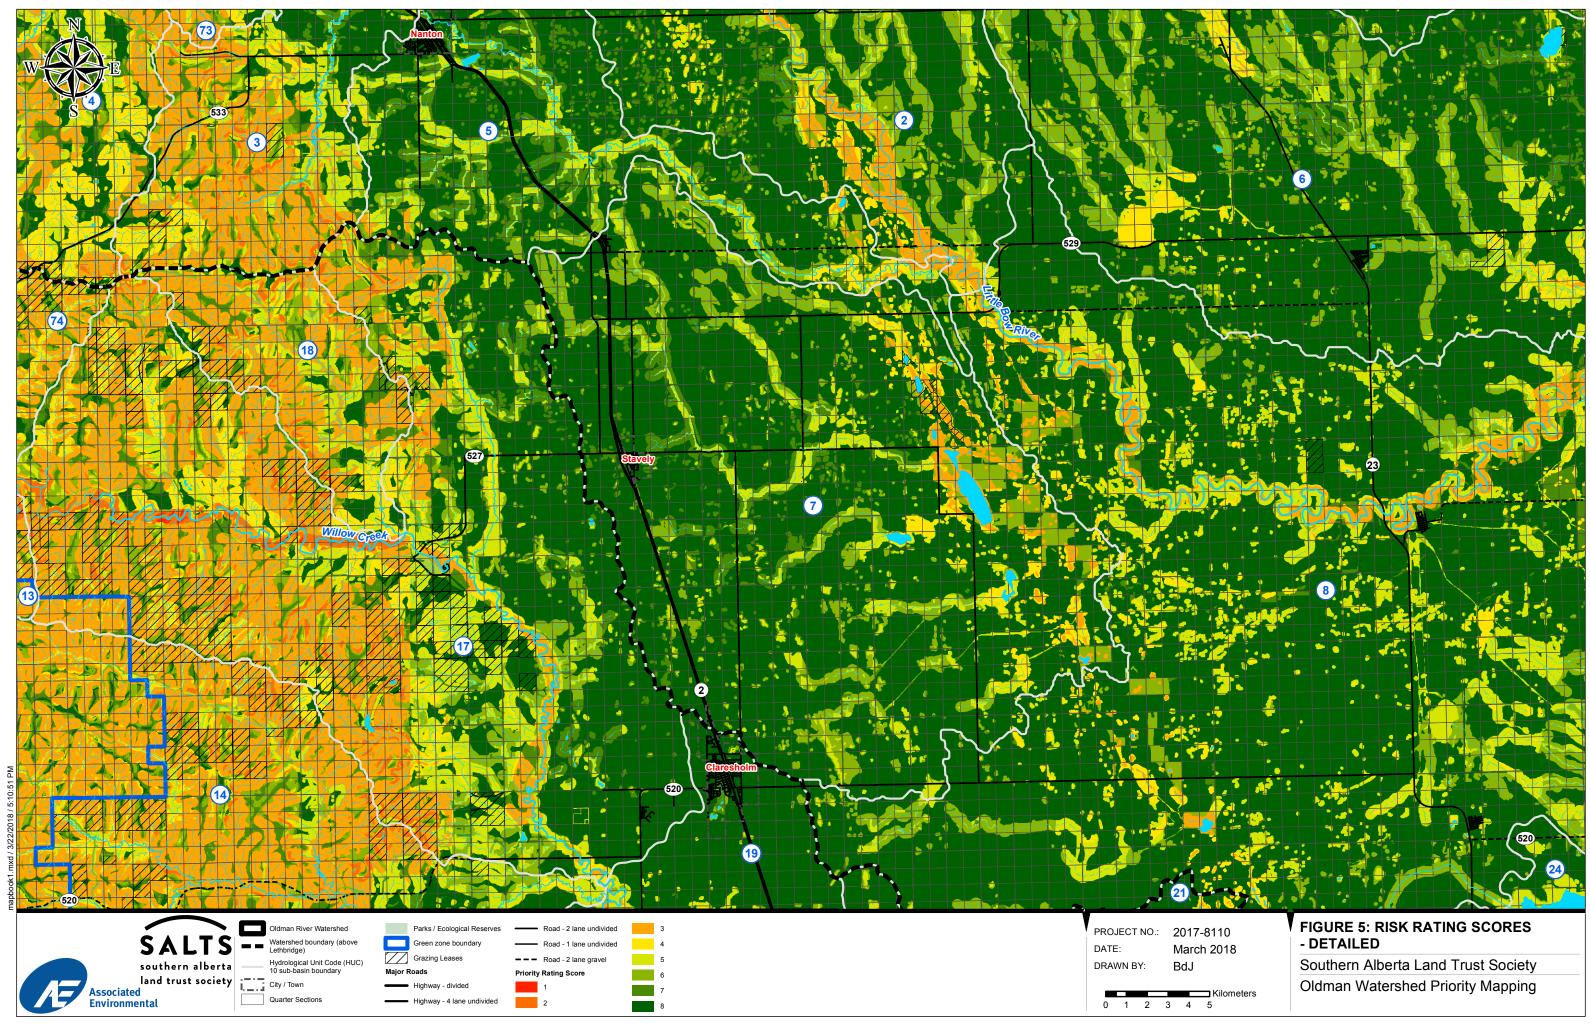

## - INDEX MAP WITH SUB-BASINS

Southern Alberta Land Trust Society Oldman Watershed Priority Mapping

Highway - divided

Parks / Ecological Reserves

March 2018 BdJ

FIGURE 12: RISK RATING SCORES - DETAILED

Southern Alberta Land Trust Society Oldman Watershed Priority Mapping