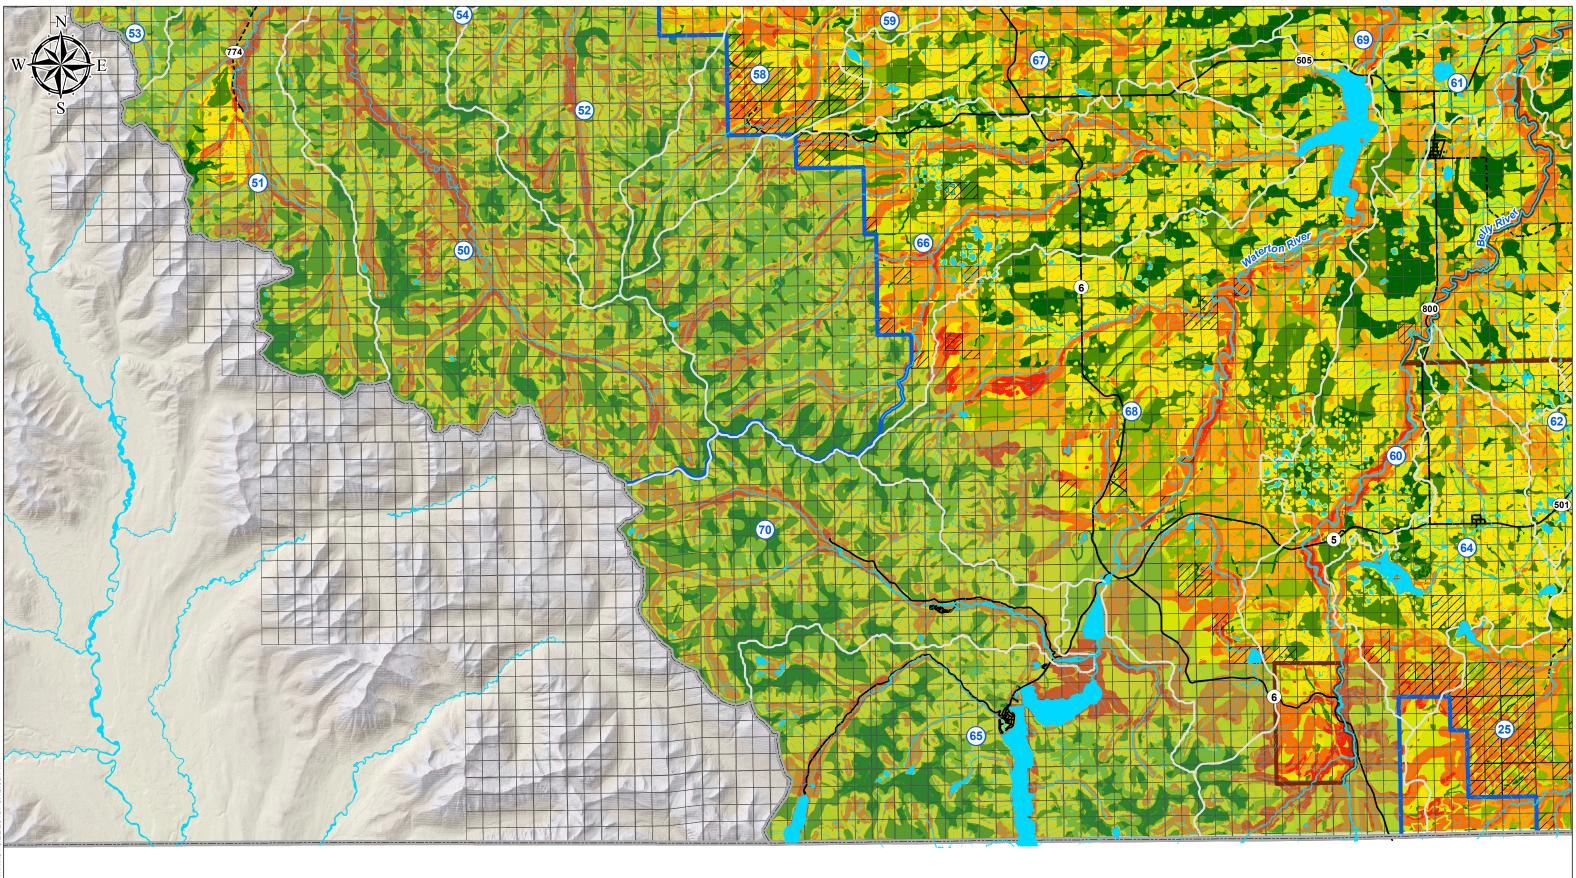

| 68           | MIDDLE WATERTON RIVER                               |
|                | 69           | LOWER WATERTON RIVER                                |
| utts           | 70           | BLAKISTON CREEK                                     |
|                | 71           | MIDDLE OLDMAN RIVER ABOVE RESERVOIR                 |
|                | 72           | UPPER LITTLE BOW RIVER                              |
|                | 73           | MIDDLE MOSQUITO CREEK                               |
|                | 74           | UPPER WILLOW CREEK                                  |

March 2018 BdJ

## - INDEX MAP WITH SUB-BASINS

Southern Alberta Land Trust Society Oldman Watershed Priority Mapping















Highway - divided

Parks / Ecological Reserves











March 2018 BdJ

FIGURE 12: RISK RATING SCORES - DETAILED

Southern Alberta Land Trust Society Oldman Watershed Priority Mapping



4

17

Parks / Ecological Reserves

Oldman Watershed Priority Mapping