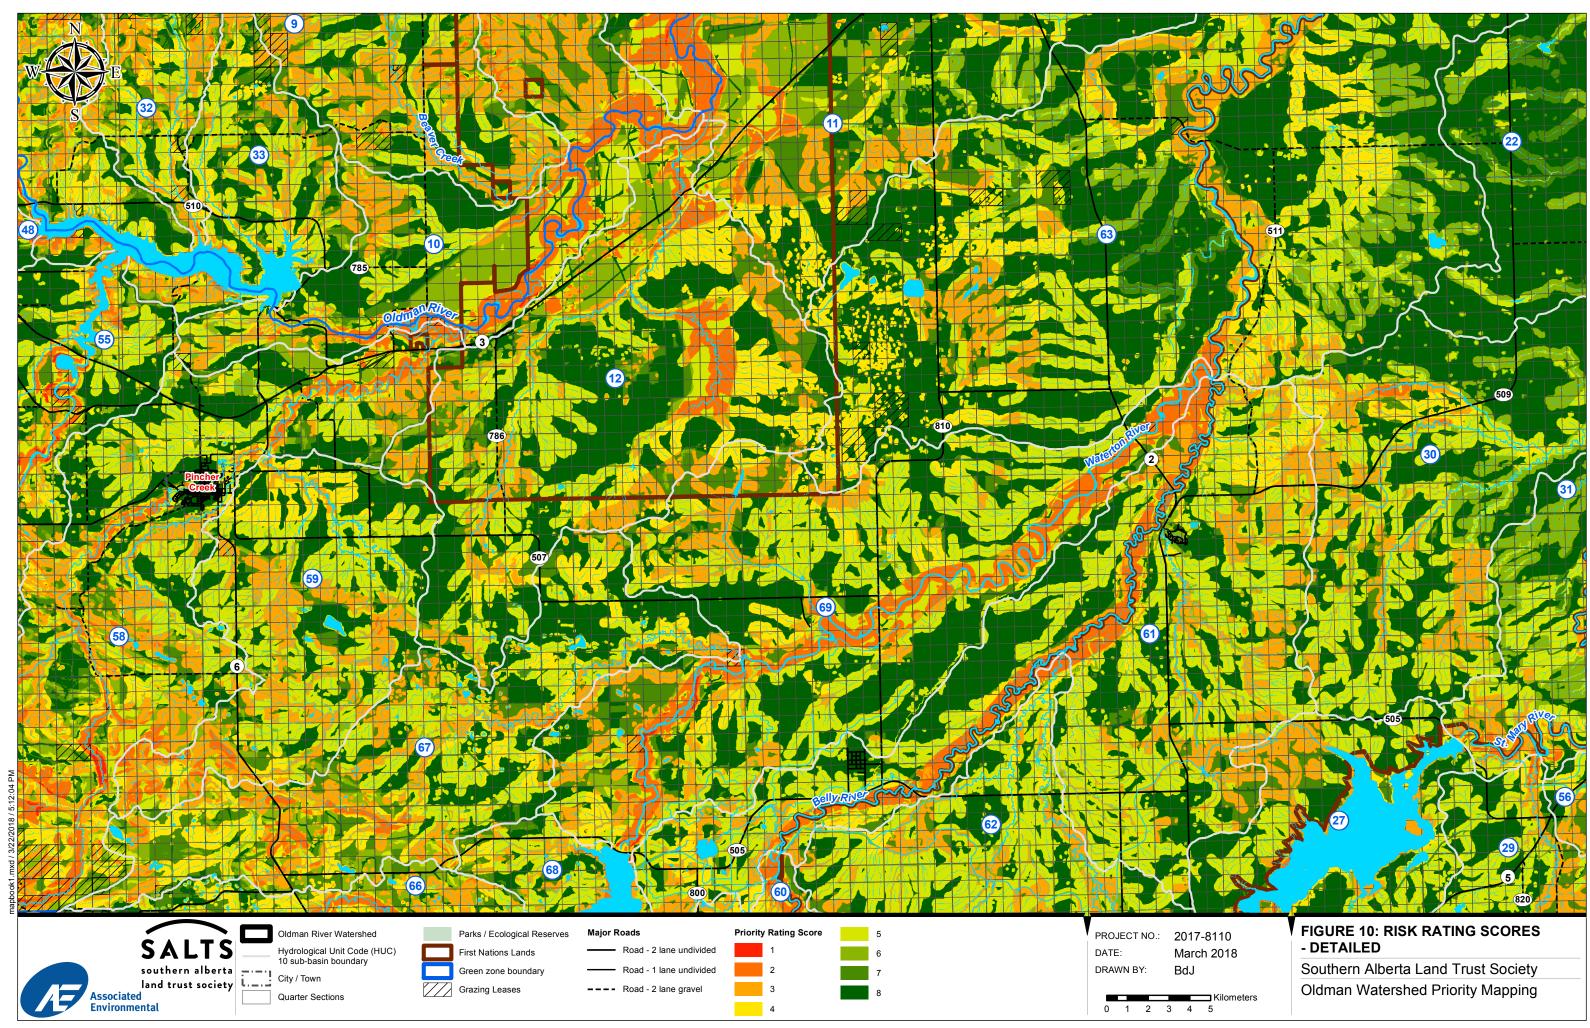

## - INDEX MAP WITH SUB-BASINS

Southern Alberta Land Trust Society Oldman Watershed Priority Mapping

Highway - divided

Parks / Ecological Reserves

March 2018 BdJ

FIGURE 12: RISK RATING SCORES - DETAILED

Southern Alberta Land Trust Society Oldman Watershed Priority Mapping