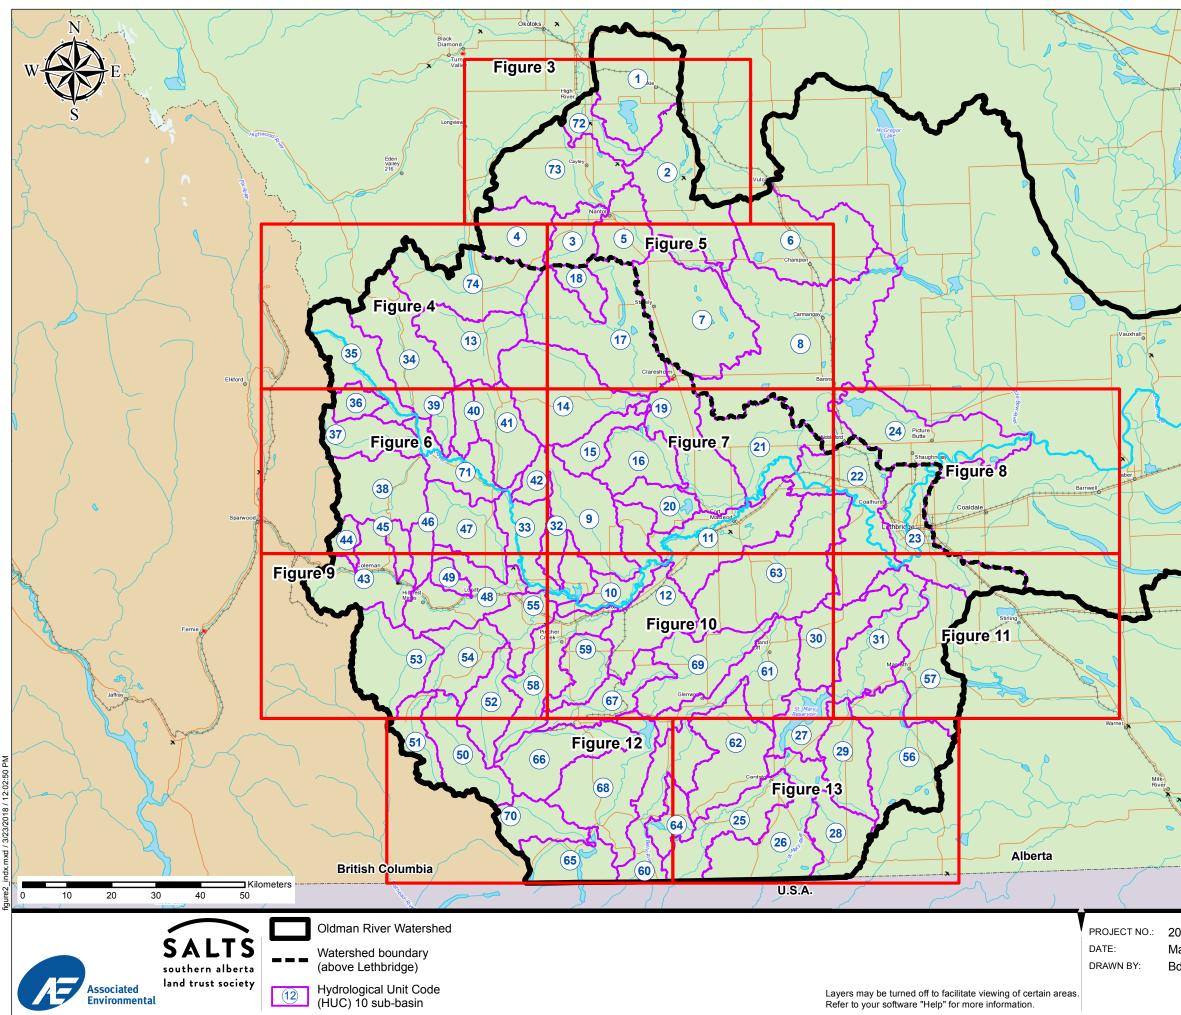

|                | Sub-basin ID | RAME<br>FRANK LAKE                                  |
|----------------|--------------|-----------------------------------------------------|
|                | 2            | LITTLE BOW RIVER ABOVE MOSQUITO CREEK               |
|                | 3            | NANTON CREEK                                        |
| R A Sh         | 4            | UPPER MOSQUITO CREEK                                |
|                | 5            | LOWER MOSQUITO CREEK                                |
|                | 6            | UNNAMED ABOVE TRAVERS RESERVOIR                     |
|                | 7            | CLEAR LAKE                                          |
|                | 8            | LITTLE BOW RIVER ABOVE TRAVERS RESERVOID            |
|                | 10           | BEAVER CREEK<br>UPPER OLDMAN BELOW OLDMAN RESERVOIR |
| Tilley         | 10           | MIDDLE OLDMAN BELOW OLDMAN RESERVOIR                |
|                | 12           | CROWLODGE CREEK                                     |
|                | 13           | SOUTH WILLOW CREEK                                  |
|                | 14           | TROUT CREEK                                         |
| $\mathcal{L}$  | 15           | MEADOW CREEK                                        |
|                | 16           | KYISKAP CREEK                                       |
| 7 🔨            | 17           | MIDDLE WILLOW CREEK                                 |
|                | 18           | OXLEY CREEK                                         |
|                | 19<br>20     | LOWER WILLOW CREEK<br>MUD LAKE                      |
|                | 20           | LETHBRIDGE NORTHERN HEADWORKS                       |
|                | 22           | PARK LAKE - OLDMAN RIVER                            |
|                | 23           | HENDERSON LAKE - OLDMAN RIVER                       |
|                | 24           | KEHO LAKE - OLDMAN RIVER                            |
| letter letter  | 25           | LEE CREEK                                           |
|                | 26           | UPPER ST. MARY RIVER                                |
|                | 27           | ST. MARY RESERVOIR                                  |
|                | 28           | ROLPH CREEK                                         |
|                | 29           |                                                     |
|                | 30<br>31     | UNNAMED - ST. MARY RIVER<br>LOWER ST. MARY RIVER    |
|                | 32           | TENNESSEE CREEK                                     |
|                | 33           | LOWER OLDMAN RIVER ABOVE RESERVOIR                  |
|                | 34           | LIVINGSTONE RIVER                                   |
|                | 35           | UPPER OLDMAN RIVER ABOVE RESERVOIR                  |
| Gran Burdett   | 36           | HIDDEN CREEK                                        |
|                | 37           | DUTCH CREEK                                         |
|                | 38           | RACEHORSE CREEK                                     |
|                | 39           | CAMP CREEK                                          |
|                | 40           | BOB CREEK                                           |
|                | 41 42        | CALLUM CREEK<br>HEATH CREEK                         |
|                | 43           | UPPER CROWSNEST RIVER                               |
|                | 44           | ALLISON CREEK                                       |
|                | 45           | BLAIRMORE CREEK                                     |
|                | 46           | GOLD CREEK                                          |
|                | 47           | TODD CREEK                                          |
|                | 48           | LOWER CROWSNEST RIVER                               |
| ****           | 49           |                                                     |
|                | F 50         | UPPER CASTLE RIVER                                  |
|                | 51<br>52     | WEST CASTLE RIVER<br>MILL CREEK                     |
|                | 52           | CARBONDALE RIVER                                    |
|                | 54           | MIDDLE CASTLE RIVER                                 |
|                | 55           | LOWER CASTLE RIVER                                  |
|                | 56           | UPPER POTHOLE CREEK                                 |
|                | 57           | LOWER POTHOLE CREEK                                 |
|                | 58           | PINCHER CREEK                                       |
|                | 59           | INDIANFARM CREEK                                    |
| Q              | 60           | UPPER BELLY RIVER                                   |
|                | 61           | MIDDLE BELLY RIVER                                  |
| 0. 0           | 62           |                                                     |
|                | 63<br>64     | LOWER BELLY RIVER<br>MIAMI CREEK                    |
|                | 65           | UPPER WATERTON RIVER                                |
| ~~~~           | 66           | DRYWOOD CREEK                                       |
| And the second | 67           | FOOTHILL CREEK                                      |
|                | 68           | MIDDLE WATERTON RIVER                               |
|                | 69           | LOWER WATERTON RIVER                                |
| utts           | 70           | BLAKISTON CREEK                                     |
|                | 71           | MIDDLE OLDMAN RIVER ABOVE RESERVOIR                 |
|                | 72           | UPPER LITTLE BOW RIVER                              |
|                | 73           | MIDDLE MOSQUITO CREEK                               |
|                | 74           | UPPER WILLOW CREEK                                  |

## - INDEX MAP WITH SUB-BASINS

Southern Alberta Land Trust Society Oldman Watershed Priority Mapping

Highway - divided

Parks / Ecological Reserves

March 2018 BdJ

FIGURE 12: RISK RATING SCORES - DETAILED

Southern Alberta Land Trust Society Oldman Watershed Priority Mapping