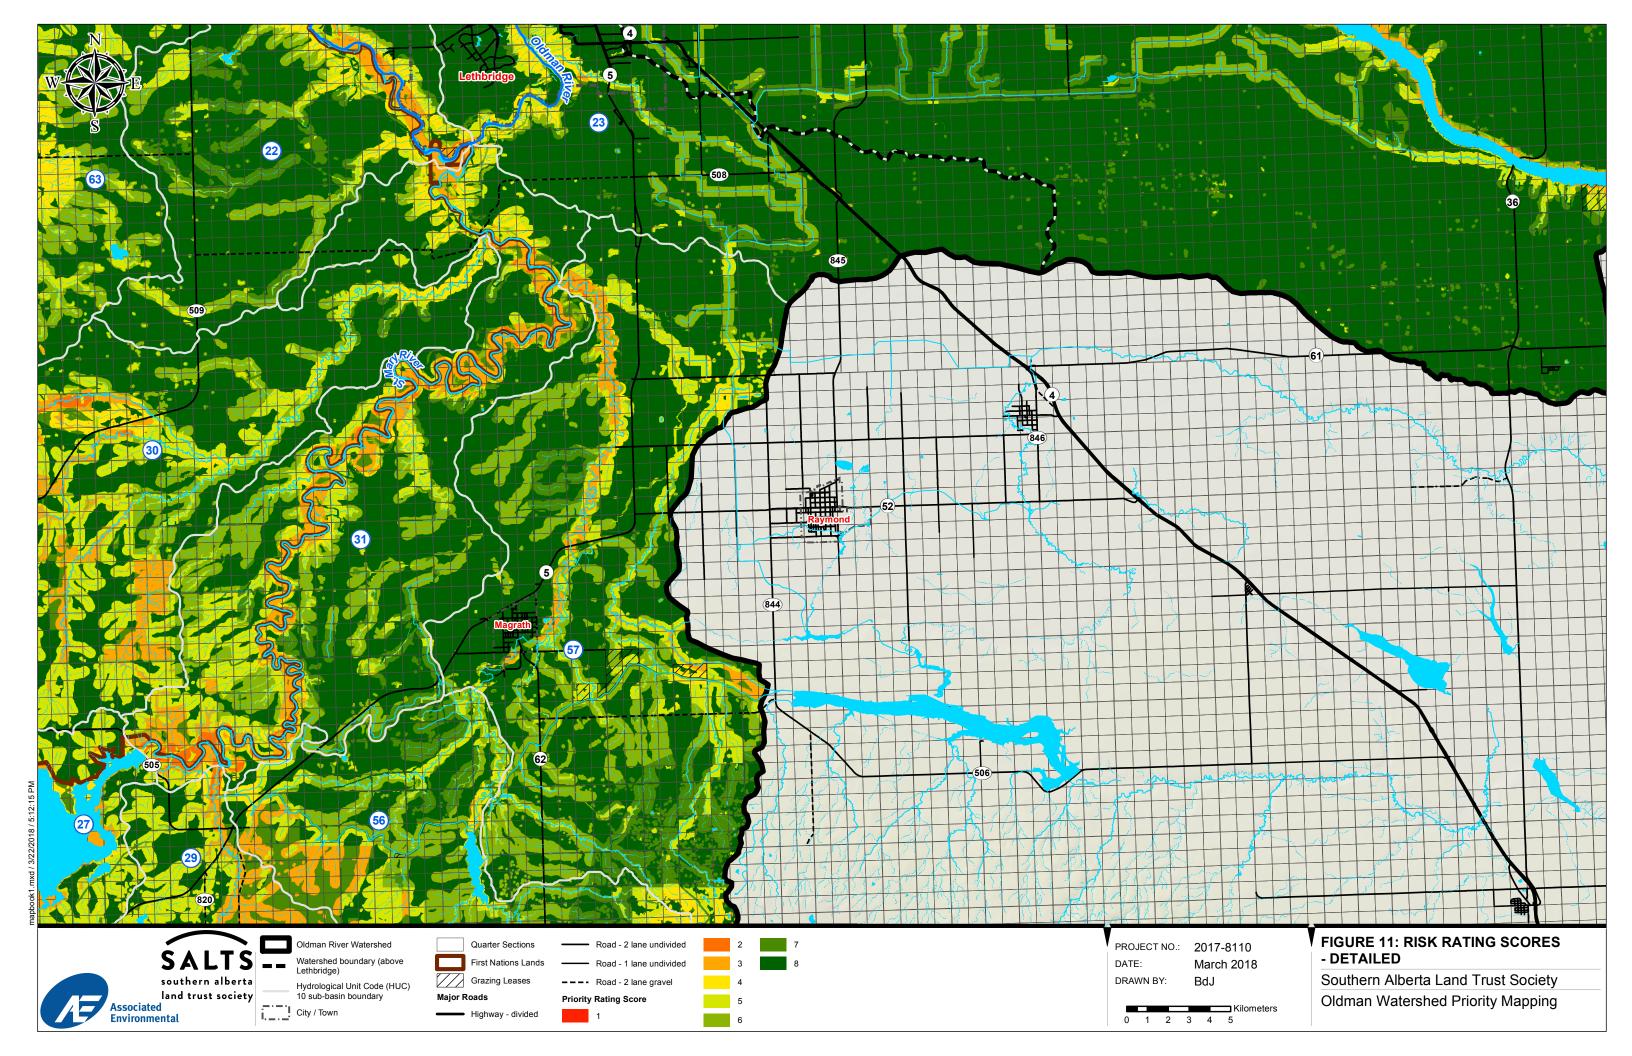

## - INDEX MAP WITH SUB-BASINS

Southern Alberta Land Trust Society Oldman Watershed Priority Mapping

Highway - divided

Parks / Ecological Reserves

March 2018 BdJ

FIGURE 12: RISK RATING SCORES - DETAILED

Southern Alberta Land Trust Society Oldman Watershed Priority Mapping