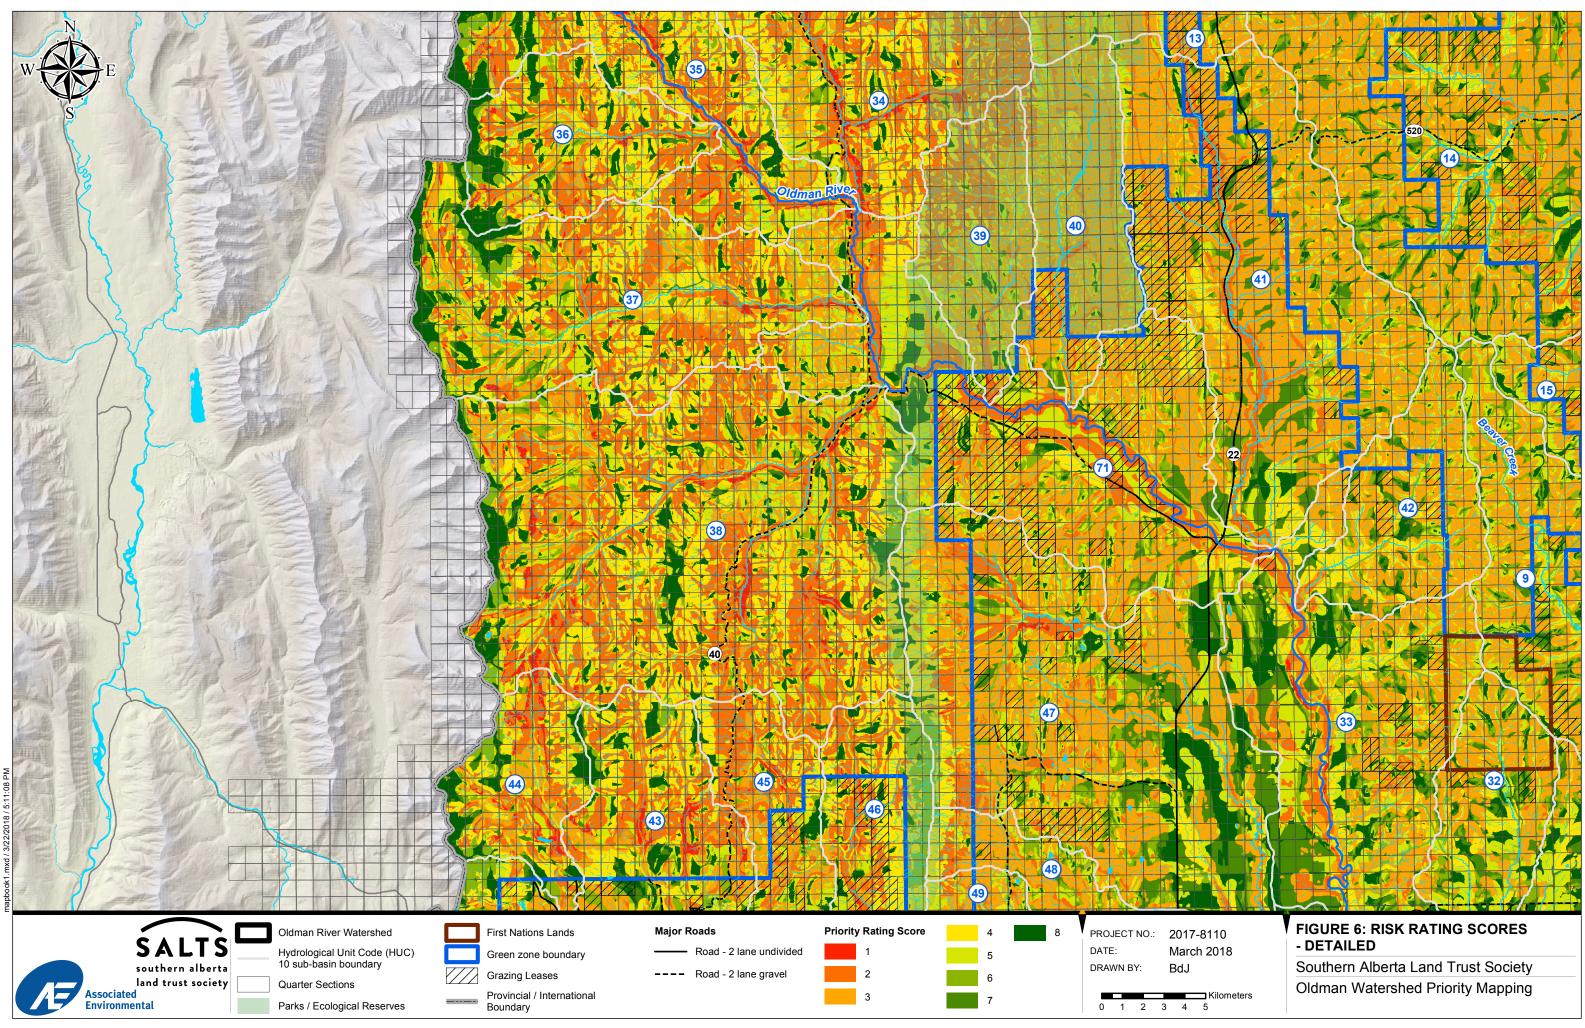

## - INDEX MAP WITH SUB-BASINS

Southern Alberta Land Trust Society Oldman Watershed Priority Mapping

Highway - divided

Parks / Ecological Reserves

March 2018 BdJ

FIGURE 12: RISK RATING SCORES - DETAILED

Southern Alberta Land Trust Society Oldman Watershed Priority Mapping