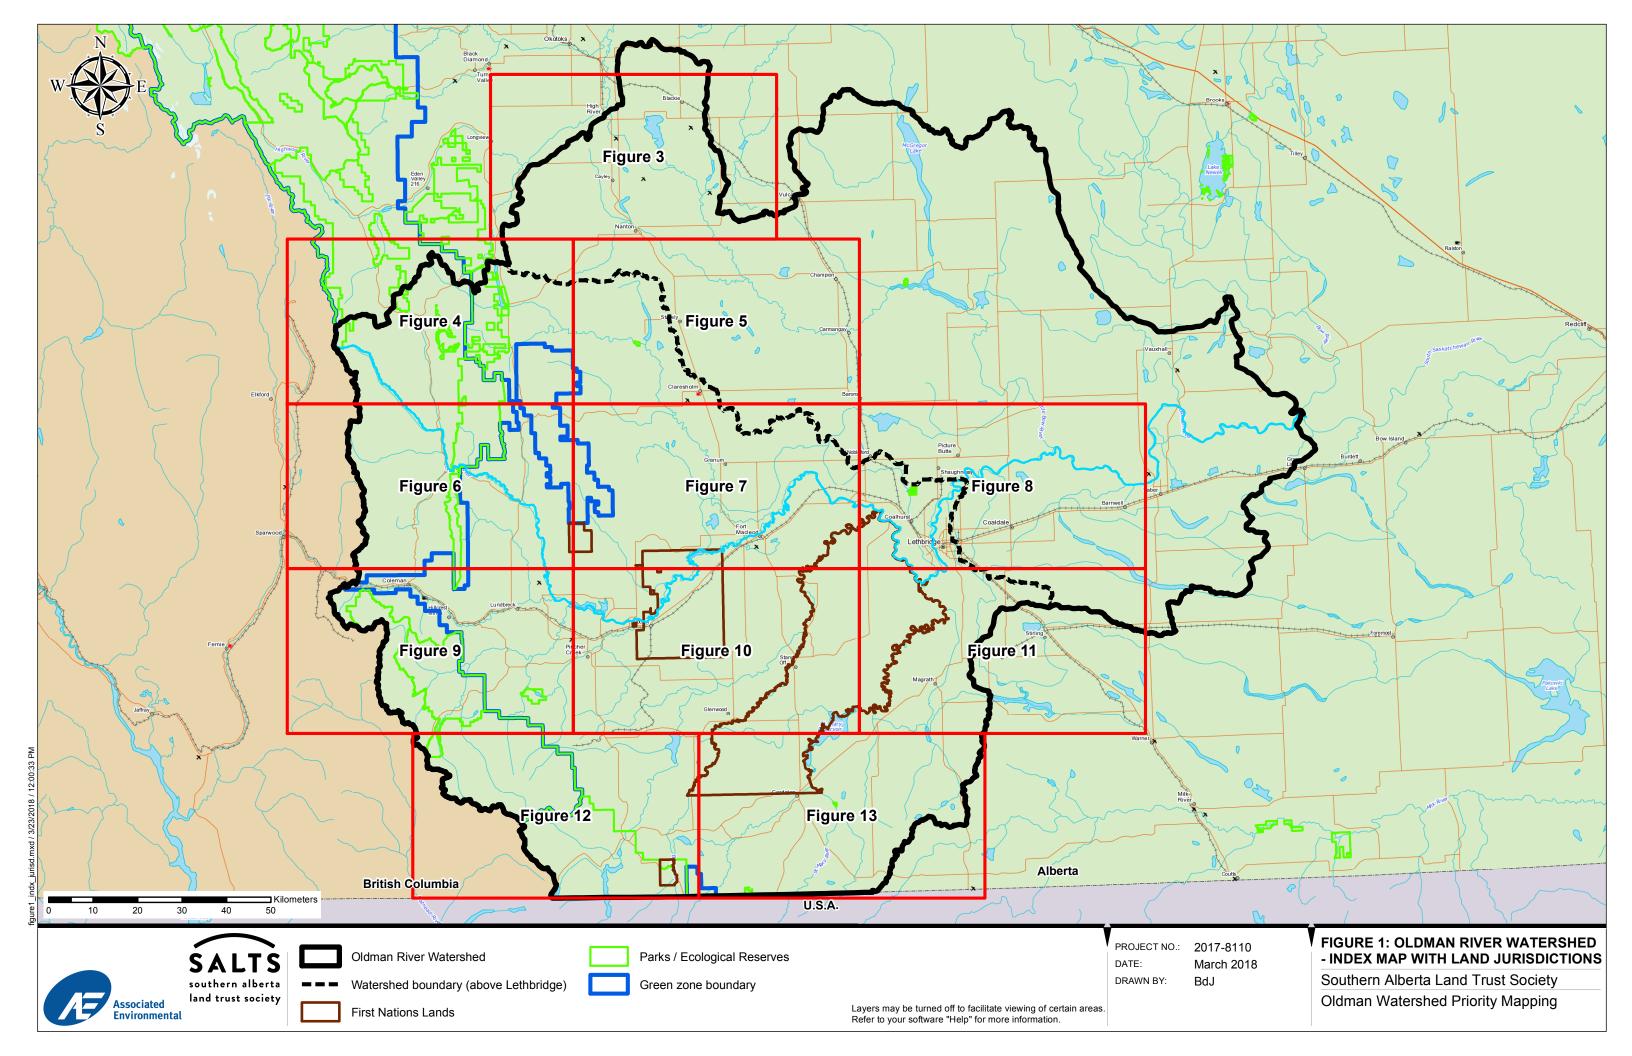

## - INDEX MAP WITH SUB-BASINS

Southern Alberta Land Trust Society Oldman Watershed Priority Mapping

Highway - divided

Parks / Ecological Reserves

March 2018 BdJ

FIGURE 12: RISK RATING SCORES - DETAILED

Southern Alberta Land Trust Society Oldman Watershed Priority Mapping