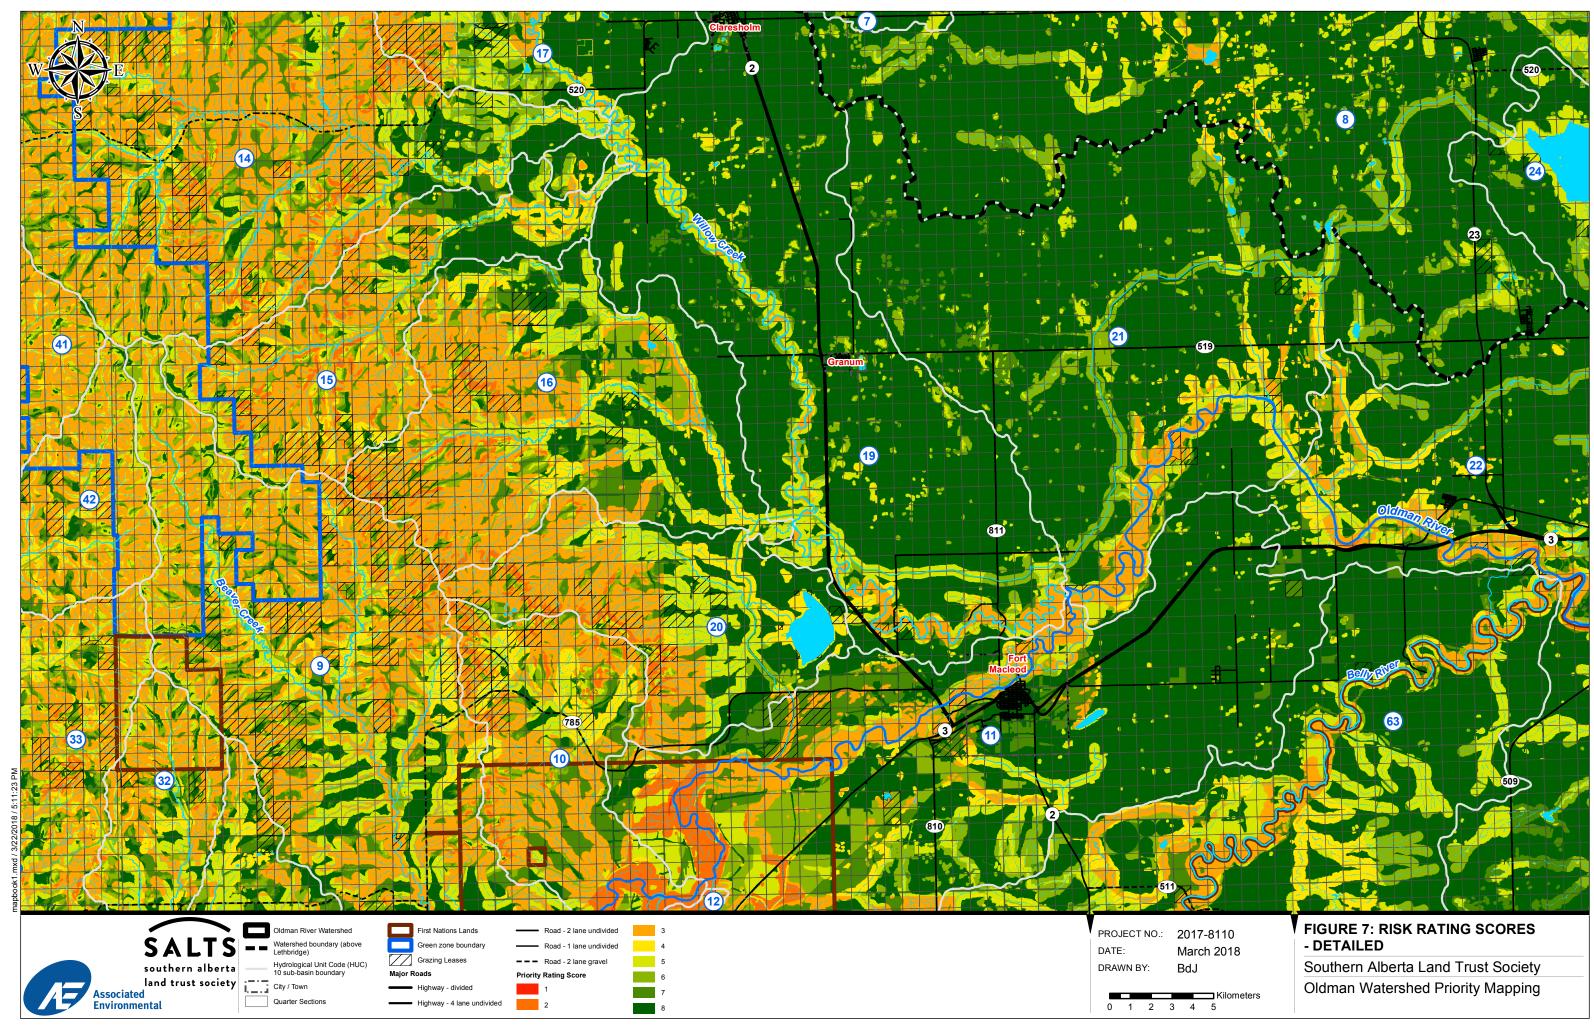

## - INDEX MAP WITH SUB-BASINS

Southern Alberta Land Trust Society Oldman Watershed Priority Mapping

Highway - divided

Parks / Ecological Reserves

March 2018 BdJ

FIGURE 12: RISK RATING SCORES - DETAILED

Southern Alberta Land Trust Society Oldman Watershed Priority Mapping